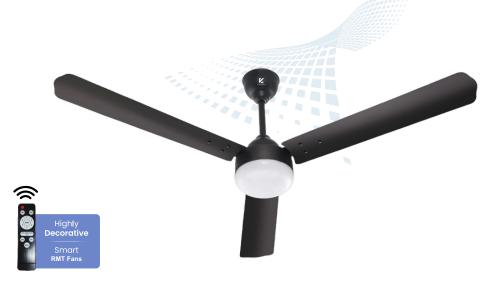

## **BLDC SERIES** PREMIUM BLDC CEILING FAN

ARCTIC High Speed Anti Dust Ceiling Fan

| - Specifications ———— |         |  |
|-----------------------|---------|--|
| Sweep                 | 1200mm  |  |
| Voltage               | 230V    |  |
| Wattage               | 28W     |  |
| Speed                 | 370rpm  |  |
| Air Delivery          | 230cmm  |  |
| Finishing             | Metalic |  |
| MORE SAVINGS GUIDE    |         |  |