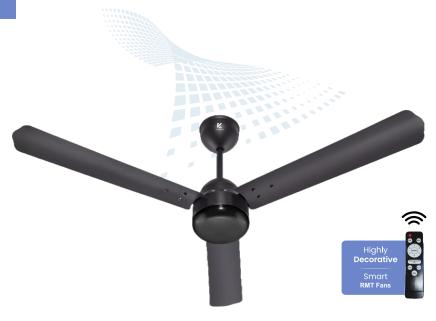

## **BLDC SERIES** PREMIUM BLDC CEILING FAN

ARCTIC High Speed Anti Dust Ceiling Fan

| - Specifications ———— |         |  |
|-----------------------|---------|--|
| Sweep                 | 1200mm  |  |
| Voltage               | 230V    |  |
| Wattage               | 28W     |  |
| Speed                 | 370rpm  |  |
| Air Delivery          | 230cmm  |  |
| Finishing             | Metalic |  |
| MORE SAVINGS GUIDE    |         |  |