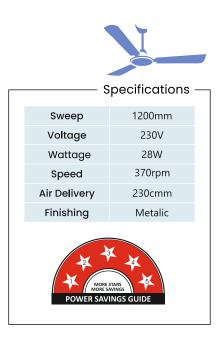

## **BLDC SERIES** PREMIUM BLDC CEILING FAN

ARCTIC High Speed Anti Dust Ceiling Fan

| - Specifications ———— |         |  |
|-----------------------|---------|--|
| Sweep                 | 1200mm  |  |
| Voltage               | 230V    |  |
| Wattage               | 28W     |  |
| Speed                 | 370rpm  |  |
| Air Delivery          | 230cmm  |  |
| Finishing             | Metalic |  |
| MORE SAVINGS GUIDE    |         |  |