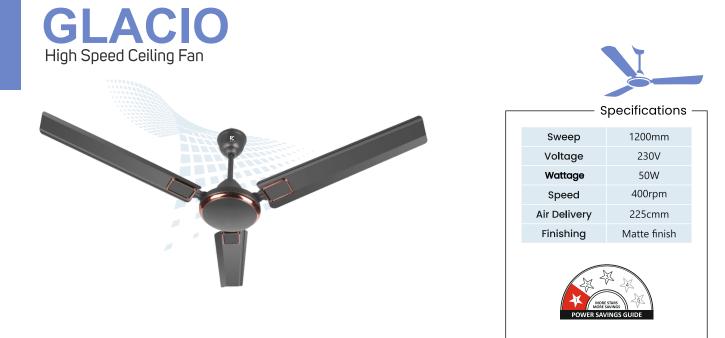

## **BLDC SERIES** PREMIUM BLDC CEILING FAN

ARCTIC High Speed Anti Dust Ceiling Fan

| - Specifications ———— |         |  |
|-----------------------|---------|--|
| Sweep                 | 1200mm  |  |
| Voltage               | 230V    |  |
| Wattage               | 28W     |  |
| Speed                 | 370rpm  |  |
| Air Delivery          | 230cmm  |  |
| Finishing             | Metalic |  |
| MORE SAVINGS GUIDE    |         |  |