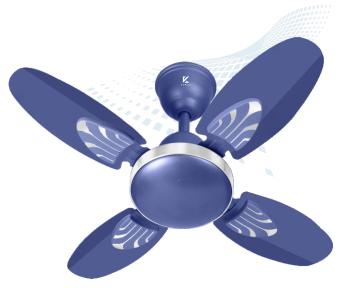

AXON High Speed Anti Dust Ceiling Fan

| <ul> <li>Specification</li> </ul> | s ———   |
|-----------------------------------|---------|
| Sweep                             | 1200mm  |
| Voltage                           | 230V    |
| Wattage                           | 28W     |
| Speed                             | 370rpm  |
| Air Delivery                      | 230cmm  |
| Finishing                         | Metalic |
| MORES<br>POWER SAV                |         |