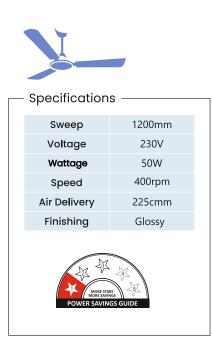

AXON High Speed Anti Dust Ceiling Fan

| <ul> <li>Specification</li> </ul> | s ———   |
|-----------------------------------|---------|
| Sweep                             | 1200mm  |
| Voltage                           | 230V    |
| Wattage                           | 28W     |
| Speed                             | 370rpm  |
| Air Delivery                      | 230cmm  |
| Finishing                         | Metalic |
| MORES<br>POWER SAV                |         |