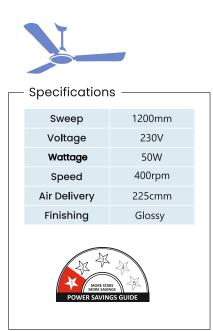

AXON High Speed Anti Dust Ceiling Fan

| <ul> <li>Specification</li> </ul> | s ———   |
|-----------------------------------|---------|
| Sweep                             | 1200mm  |
| Voltage                           | 230V    |
| Wattage                           | 28W     |
| Speed                             | 370rpm  |
| Air Delivery                      | 230cmm  |
| Finishing                         | Metalic |
| MORES<br>POWER SAV                |         |