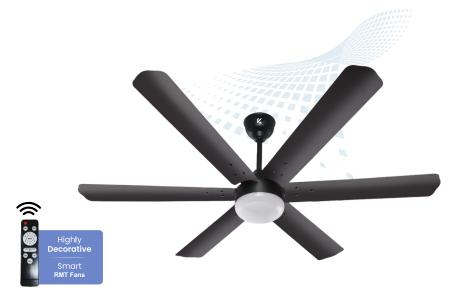

## **BLDC SERIES** PREMIUM BLDC CEILING FAN

ARCTIC High Speed Anti Dust Ceiling Fan

| - Specifications ———— |         |  |
|-----------------------|---------|--|
| Sweep                 | 1200mm  |  |
| Voltage               | 230V    |  |
| Wattage               | 28W     |  |
| Speed                 | 370rpm  |  |
| Air Delivery          | 230cmm  |  |
| Finishing             | Metalic |  |
| MORE SAVINGS GUIDE    |         |  |