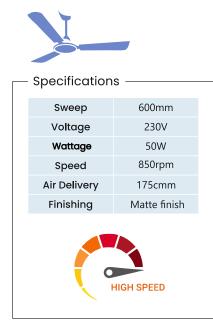

## **BLDC SERIES** PREMIUM BLDC CEILING FAN

ARCTIC High Speed Anti Dust Ceiling Fan

| - Specifications ———— |         |  |
|-----------------------|---------|--|
| Sweep                 | 1200mm  |  |
| Voltage               | 230V    |  |
| Wattage               | 28W     |  |
| Speed                 | 370rpm  |  |
| Air Delivery          | 230cmm  |  |
| Finishing             | Metalic |  |
| MORE SAVINGS GUIDE    |         |  |