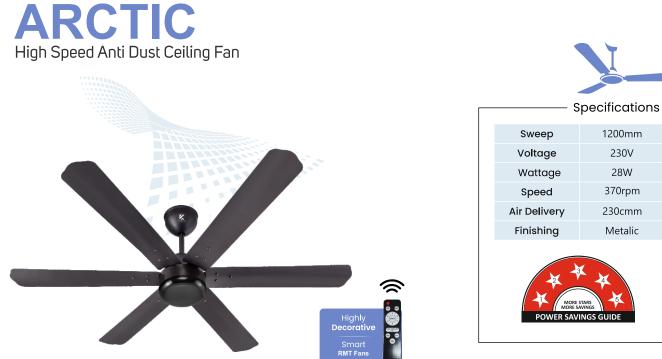

## **BLDC SERIES** PREMIUM BLDC CEILING FAN

ARCTIC High Speed Anti Dust Ceiling Fan

| - Specifications ———— |         |  |
|-----------------------|---------|--|
| Sweep                 | 1200mm  |  |
| Voltage               | 230V    |  |
| Wattage               | 28W     |  |
| Speed                 | 370rpm  |  |
| Air Delivery          | 230cmm  |  |
| Finishing             | Metalic |  |
| MORE SAVINGS GUIDE    |         |  |