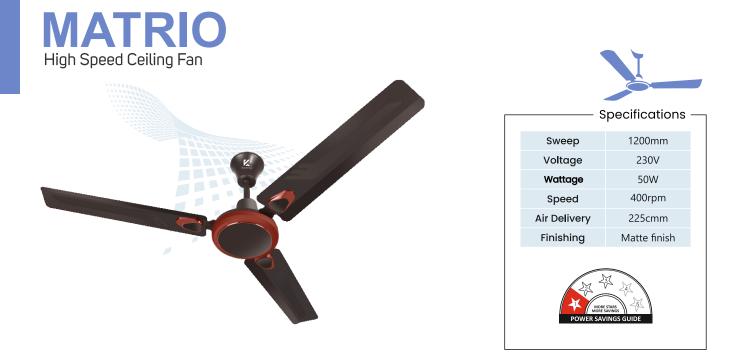

## **BLDC SERIES** PREMIUM BLDC CEILING FAN

ARCTIC High Speed Anti Dust Ceiling Fan

| - Specifications ———— |         |  |
|-----------------------|---------|--|
| Sweep                 | 1200mm  |  |
| Voltage               | 230V    |  |
| Wattage               | 28W     |  |
| Speed                 | 370rpm  |  |
| Air Delivery          | 230cmm  |  |
| Finishing             | Metalic |  |
| MORE SAVINGS GUIDE    |         |  |