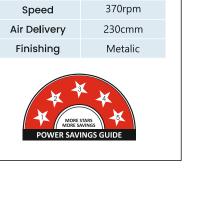

## **BLDC SERIES** PREMIUM BLDC CEILING FAN

ARCTIC High Speed Anti Dust Ceiling Fan

| - Specifications ———— |         |  |
|-----------------------|---------|--|
| Sweep                 | 1200mm  |  |
| Voltage               | 230V    |  |
| Wattage               | 28W     |  |
| Speed                 | 370rpm  |  |
| Air Delivery          | 230cmm  |  |
| Finishing             | Metalic |  |
| MORE SAVINGS GUIDE    |         |  |