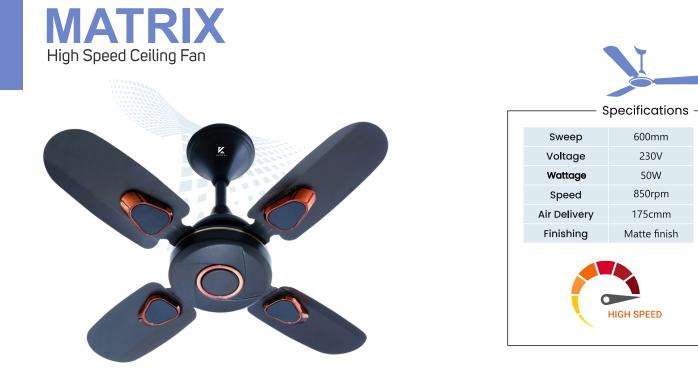

-------|--|
| Sweep                 | 1200mm  |  |
| Voltage               | 230V    |  |
| Wattage               | 28W     |  |
| Speed                 | 370rpm  |  |
| Air Delivery          | 230cmm  |  |
| Finishing             | Metalic |  |
| MORE SAVINGS GUIDE    |         |  |

























AXON High Speed Anti Dust Ceiling Fan

| <ul> <li>Specification</li> </ul> | s ———   |
|-----------------------------------|---------|
| Sweep                             | 1200mm  |
| Voltage                           | 230V    |
| Wattage                           | 28W     |
| Speed                             | 370rpm  |
| Air Delivery                      | 230cmm  |
| Finishing                         | Metalic |
| MORES<br>POWER SAV                |         |



























































































## Let's bring Quality & Consistency together!



## Manufacturer & Marke

ETHAN ELECTRONICS PRIVATE LIMITED Address:-SA-17/35-35, Vashu Deo Nagar, Pahariya Mandi, Varanasi, Varanasi, Uttar Pradesh, India, 221007 Website:- www.koreal.in Email:- care@koreal.in Customer Care : 1800-572-2894